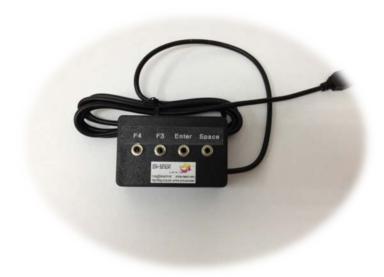

## TMAG SWITCH - BOX

TMAG Switch-Box contains 4 jacks, each one of them acting as a different keyboard key.

By pressing the switch connected to that jack, the computer will think that the user pressed that specific keyboard key.

The default 4 switch jacks are mapped to keyboard keys: F3, F4, Enter and Space.

e-mail: t-mag@bezeqint.net site:www.tmag.co.il