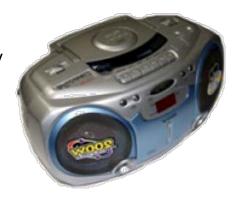

## Simple ADAPTED MUSIC PLAYER

Adapted Music Player is the answer for any music lover. By connecting up to 4 switches, the user can control the CD player's 4 functions; Play, Stop, Prev and Next.

Adapted Music Player can come also with a timer connected to the Play function. The timer can be directed up to 5 min. after which the CD enters in Pause mode. This feature forces the user to press again on the switch in order to continue playing the music.

## Additional details:

- This Adapted Music Player has a CD player, AM/FM radio and a cassette player all in one unit!
- Switches NOT included.
- Warranty: 12 month.
- Delivery cost is included.
- Money back guaranteed if returned within 14 days.
- Size: 36cm x 19cm x 27cm (14.20" x 7.50" x 10.60")