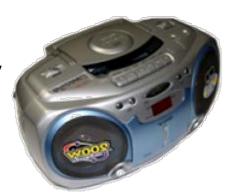

## ADAPTED MUSIC PLAYER with Timer

Adapted Music Player is the answer for any music lover. By connecting up to 4 switches, the user can control the CD player's 4 functions; Play, Stop, Prev and Next.

Adapted Music Player can come also with a timer connected to the Play function. The timer can be directed up to 5 min. after which the CD enters in Pause mode. This feature forces the user to press again on the switch in order to continue playing the music.

## Additional details:

 This Adapted Music Player has a CD player, AM/FM radio and a cassette player all in one unit!

e-mail: t-mag@bezeqint.net site:www.tmag.co.il

- It comes with a Timer on the PLAY switch connection.
- Switches NOT included.
- Warranty: 12 month.
- Delivery cost is included.
- Money back guaranteed if returned within 14 days.
- Size: 36cm x 19cm x 27cm (14.20" x 7.50" x 10.60")